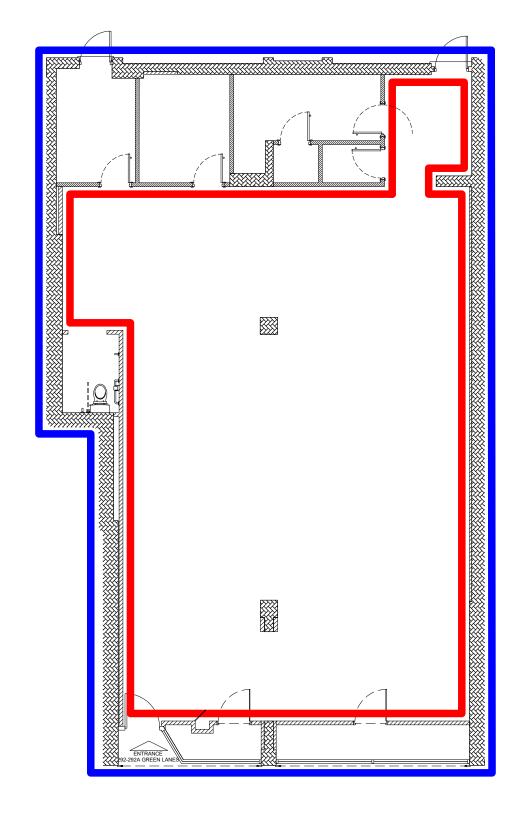

## PROPOSED GAMING AREA: 146.6m<sup>2</sup>

| LICENSE PLAN LEGEND LINE TYPE LINE TYPE DESCRIPTION                                                                                                                                                                                                                                                                                      | REVISIONS | FIT OUT TYPE MERKUR SLOTS                                                                                | REFERENCE DRAWINGS                                             |             |                                                                                                                                                                                                                                                                                |
|------------------------------------------------------------------------------------------------------------------------------------------------------------------------------------------------------------------------------------------------------------------------------------------------------------------------------------------|-----------|----------------------------------------------------------------------------------------------------------|----------------------------------------------------------------|-------------|--------------------------------------------------------------------------------------------------------------------------------------------------------------------------------------------------------------------------------------------------------------------------------|
| AREA IN WHICH FACILITIES WILL BE PROVIDED FOR GAMING.  EXTENT OF PREMISES  GAMBLING ACT 2005 LICENSING PLAN  Anything shown on this plan, which is not required by The Gambling Act 2005 (Premises Licenses and Provisional Statements) Regulation 2007 is for illustrative purposes only, and does not form part of t premises licence. |           | PROJECT MERKUR SLOTS 292-292A GREEN LANES PALMERS GREEN LONDON N13 5TW DESCRIPTION PROPOSED LICENSE PLAN | SCALE 1:50  DRAWN BY MG  DATE 19/11/20  DRAWING No.  999-PR-07 | REVISION 03 | CASHINO  COPYRIGHT IS RESERVED BY PRAESEPE PLC. AND IS ISSUED ON THE CONDITION THAT IT IS NOT COPIED OR DISCLOSED BY OR TO ANY UNAUTHORISED PERSONS WITHOUT PRIOR CONSENT FROM PRAESEPE PLC.  THIS DRAWING SHOULD NOT BE SCALED. THE CONTRACTOR SHOULD CHECK ALL DIMENSIONS ON |